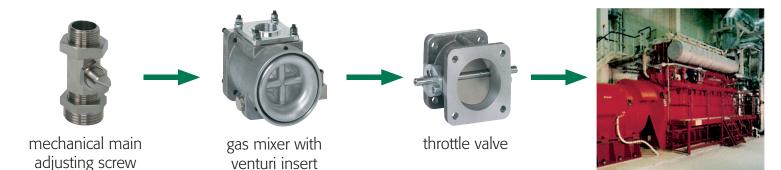

### System Features

- system can be used for low and some high pressure appplications
- gas mixer operation is reliable governed by physical laws
- pressure drop of the gas mixer is very low due to the ideal shaped venturi insert
- gas mixer can work with low gas supply pressures down to 20 mbar
- gas mixer contains no moving parts
- different venturi inserts and configurations for a wide range of gas qualities available
- very homogeneous mixture quality ensures even cylinder distribution
- main adjusting screws available for all applications
- low torque butterfly throttle valve
- for corrosive gases the Air Fuel Ratio components are available in anti corrosive versions

#### Manually Adjustable Air Fuel Ratio System

HEINZMANN offers a complete range of mechanical carburation equipment giving an excellent performance for various gas qualities.

Flange sizes range from 50 mm to 300 mm covering engine outputs from 25 kW up to 3 MW.