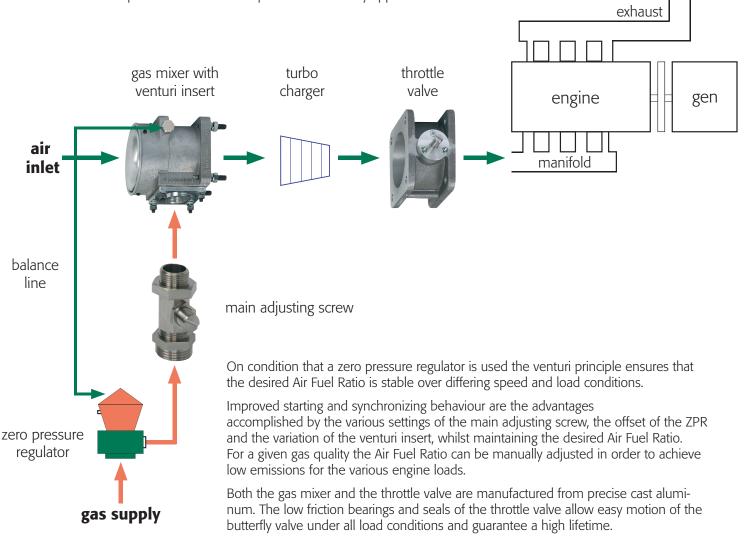

### System Features

- system can be used for low and some high pressure appplications
- gas mixer operation is reliable governed by physical laws
- pressure drop of the gas mixer is very low due to the ideal shaped venturi insert
- gas mixer can work with low gas supply pressures down to 20 mbar
- gas mixer contains no moving parts
- different venturi inserts and configurations for a wide range of gas qualities available
- very homogeneous mixture quality ensures even cylinder distribution
- main adjusting screws available for all applications
- low torque butterfly throttle valve
- for corrosive gases the Air Fuel Ratio components are available in anti corrosive versions

Using specially developed calculation programs to configure the components to fulfill the requirements for every application.